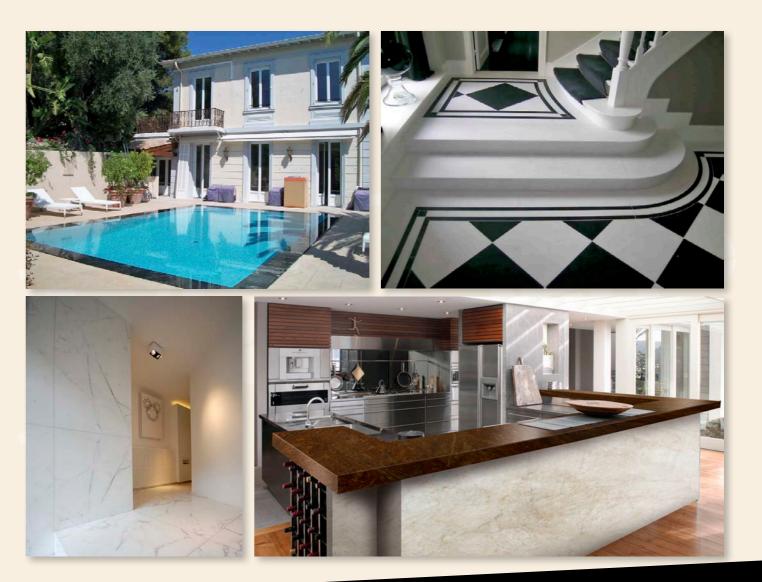

Mar-Pierre's field of action goes from the supply of cut to size material for private use (like houses or shops of a limited size) to that of cladding and decoration of large areas (such as shopping centres and construction & restoration of building complexes).

Simultaneously, and thanks to their close network of contacts in various parts of the world, **Mar-Pierre** has a very wide range of rough materials (blocks) as well as slabs, tiles, etc. which they can propose at very competitive prices.